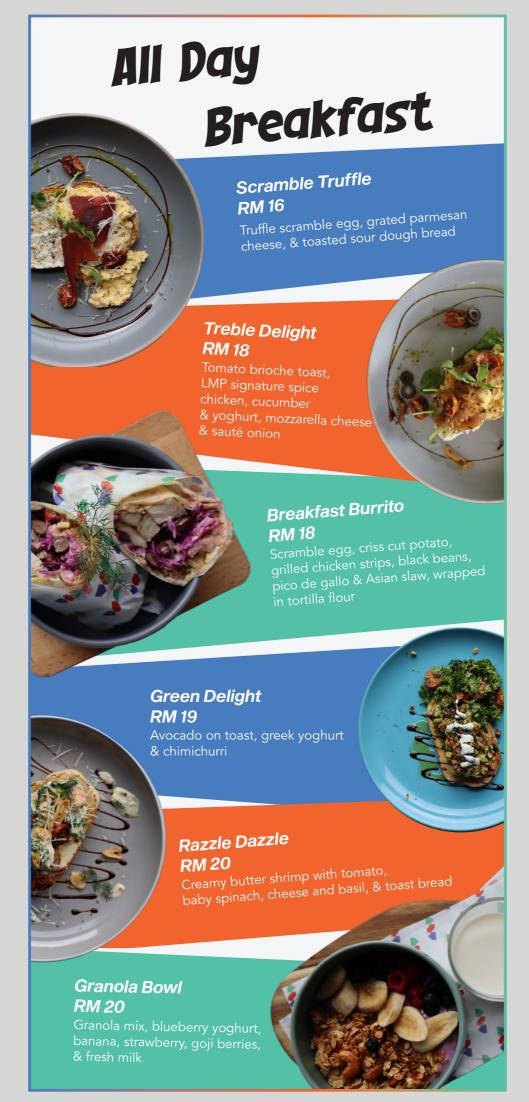

selections )                  | 15 |

| SMOOTHIES                                                          |    |
|--------------------------------------------------------------------|----|
| Coconut-Banana Coconut yogurt, banana fruit, milk & honey          | 18 |
| Mango-Tango Mango puree, mango yogurt, coconut syrup, milk & honey | 18 |
| Triple Berry                                                       | 22 |
| Strawberry, raspberry, blueberry, berry yogurt & milk              |    |





# Soup & Salad White Feather RM 15 Cauliflower soup with grilled cauliflower, chicken cubes & herb olive oil Caesar's **RM** 19 Baby romaine, grilled chicken, parmesan grissini, crispy chicken toast, boiled egg & parmesan dressing The Don RM 22 Pomelo fruit, smoked duck kernel, confit garlic & herb





# Tuna Tartar Bowl RM 20

Brown rice, marinated red tuna, avocado, kyuri & yoghurt

# Sunshine RM 28

Crispy sunny side up egg with chicken & herb sausage, seasonal salad, dried shrimp chilli oi garlic chips, balsamic reduction



# The Moo

Pulled beef butter toast bread, Swiss cheese & fried egg



Croissant with scramble egg, smoked salmon, truffle oil, mustard aioli & seasonal salad



# Shade of Pink RM 32

Toasted brioche, rosti potato, salmon, soft boiled egg

# Tango (Sharing for 2) RM 42

3 farm fresh egg omelette, chicken & cheese sausage, seasonal salad, mushroom, baked bean, confit tomato, mini croissant, toasted sourdough & butter