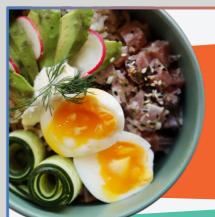

# Tuna Tartar Bowl RM 20

Brown rice, marinated red tuna, avocado, kyuri & yoghurt